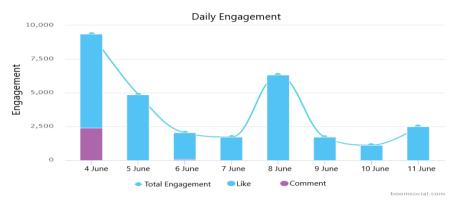

## **Findings**

This section includes the interpretation of the data elicited by examining the social media accounts of the organizations determined as samples within the scope of the study. The last sharing dates of the organizations, whose social media accounts were initially examined between June 4 and 11, 2019, were identified and depicted in Table 2. The data in Table 2 includes information regarding the sharing date of the organizations until June 4, 2019, when their social media accounts started to be examined. Afterwards, the change in the number of followers was determined according to the dates, and the organizations that gained and lost the most followers were identified. The shares and how the users (consumers) inter-

acted with these shares were examined. The last sharing dates of the organizations until June 4, 2019 on Facebook, Twitter and Instagram accounts are presented in Table 2.

Table 2. Last Sharing Dates of Organizations until June 4, 2019