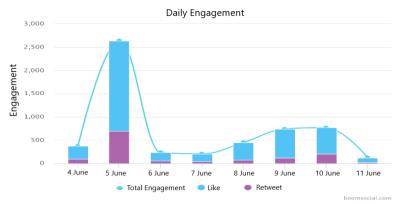

Nature Association and Earth Association. Meanwhile, TEMA Foundation, WWF Foundation, Nature Association and Earth Association were the organizations that experienced the highest increase in followers. DOĞÇEV Association, SURGED Association, ECORDING Association, ÇEKUD Association, Street is Ours Association, KOHAYDER Association and DOHAS Association lost followers. TEMA Foundation, WWF Foundation, Nature Association and Earth Association, which had the most followers for the Twitter social network site in terms of brand awareness and brand engagement and gained the most followers during the study, were more known than other organizations and they created engagement to their brands.

The number of daily engagement regarding the Twitter account of TEMA Foundation is depicted in Figure 3.



Figure 3. The number of TEMA Foundation's daily engagement (Twitter) (Source: https://www.boomsocial.com/, 12.10.2019)

TEMA Foundation also got the most engagement from its Twitter account on June 5, 2019. Among the engagement types, likes were 4.221 and Retweets were 1.311. Users mostly interacted with likes.

Consumers are in a position to communicate their ideas to other consumers when they generate commitment to brands and when the brand is noticeable to consumers. Thus, satisfied and loyal customers can express their opinions through the social network applications created by the brand itself (Hoffman and Fodor, 2010, p.46). Hoffman and Fodor stated that the effectiveness of word-of-mouth communication could be measured by the number of Retweets. Retweet means reposting the message