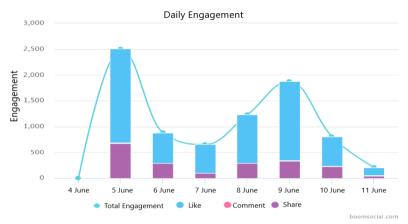

in Table 3, the rate of most talked about TEMA Foundation with the highest number of followers during the present study (4-11 June 2019) is displayed in Figure 1.



Figure 1. Number of people talking about TEMA Foundation daily (Facebook) (Source: https://www.boomsocial.com/, 12.10.2019)

Having the highest number of followers and increase, TEMA Foundation was also most talked about organization on Facebook social network site. Due to the World Environment Day on June 5, 2019, it became most talked about this week, and 19,766 people talked about TEMA Foundation. When evaluated in terms of brand awareness, TEMA Foundation can be said to be the most known organization among all organizations. Figure 2 shows TEMA Foundation's number of daily engagement on the Facebook social network site.



Figure 2. The number of TEMA Foundation's daily engagement (Facebook) (Source: https://www.boomsocial.com/, 12.10.2019)

TEMA Foundation formed the most interactions on June 5, 2019 with 2.503 interactions. Three types of interaction can be made on Facebook. These were; like, comment and share. TEMA Foundation received 1,815 of these engagement types as likes, 9 as comments and 679 as shares. Users mostly preferred likes as the type of engagement.

Table 3 illustrates that the organizations with the highest number of followers on the Twitter social network site were TEMA Foundation, WWF Foundation, Nature Association and Earth Association. Meanwhile, TEMA Foundation, WWF Foundation, Nature Association and Earth Association were the organizations that experienced the highest increase in f