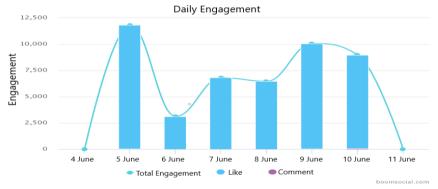

of 1,733

followers. WWF Foundation had the second biggest increase with 984 followers. ECORDING Association was the organization that lost the most followers with 58 followers.

Measuring the effectiveness of brand engagement for video and photo sharing sites like Instagram depends on the number of followers. In addition, the number of comments / review of the posts is regarded as the indicator. TEMA Foundation and WWF Foundation can be mentioned to gained engagement towards their brands thanks to having the highest number of followers. It is possible to measure word-of-mouth communication through the number of likes made by the users to the posts. The number of comments / reviews and likes of is presented in Figure 4 for TEMA Foundation and in Figure 5 for WWF Foundation with graphics.



Figure 4. TEMA Foundation's daily engagement (Instagram) (Source: https://www.boomsocial.com/, 12.10.2019)

The daily engagement graph of TEMA Foundation in Figure 4 demonstrates that the foundation enjoyed the most engagement through likes. Likes were mostly made on June 5, 2019 with 11,753 likes, while the comments were on June 10 with 97 comments. TEMA Foundation received a total of 47,008 likes during the current study. Upon examining in terms of word of mouth communication, the engagement was mostly observed in Instagram. Therefore, this may be one of the most significant reasons for the increase in followers. Because users play a role in the social network accounts of brands to reach other users as they express their attitudes towards the brand through social media applications tha