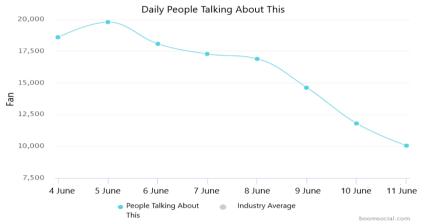

large number of followers compared to the others. Hoffman and Fodor noted that brand awareness and brand engagement are measured according to the number of followers. In the social media environment, using an application designed by a person on behalf of the company or subscribing to a page created by the organization increases brand awareness (Hoffman and Fodor, 2010, p.45). In this respect, TEMA Foundation, WWF Foundation, ÇEVKO Foundation, TEKFEN Foundation and Nature Association, having the highest

number of followers, can be said to gain more brand awareness and engagement compared to the other organizations.

As is seen in Table 3, the rate of most talked about TEMA Foundation with the highest number of followers during the present study (4-11 June 2019) is displayed in Figure 1.



Figure 1. Number of people talking about TEMA Foundation daily (Facebook) (Source: https://www.boomsocial.com/, 12.10.2019)

Having the highest number of followers and increase, TEMA Foundation was also most talked about organization on Facebook social network site. Due to the World Environment Day on June 5, 2019, it became most talked about this week, and 19,766 people talked about TEMA Foundation. When evaluated in terms of brand awareness, TEMA Foundation can be said to be the most known organization among all organizations. Figure 2 shows TEMA Foundation's number of daily engagement on the Facebook social network site.



Figure 2. The number of TEMA Foundation's daily engagement (Facebook) (Source: https://www.boomsocial.com/, 12.10.2019)

TEMA Foundation formed the most interactio