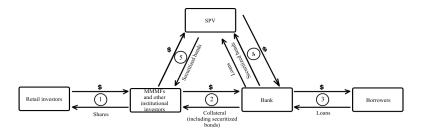

#### 4. SHADOW BANKING

Shadow banking system has different definitions based on the point of view of the researchers. One of the formal definitions comes from The Financial Stability Board (FSB), A FSB (quoted in Errico et al 2014) paper defines the shadow banking system as "credit intermediation involving entities and activities (fully or partially) outside the regular banking system" or nonbank credit intermediation. In a later report FSB (2012) describes shadow banking as "credit intermediation involving entities and activities outside the regular banking system." Unlike the traditional banking, the network created by the shadow banking system has only a small number of links with the real economy (Gallin 2013). Gorton and Metrick (2010) define shadow banking system as securitization process with different regulations and players. Distinctive feature of the shadow banking is complete lack of regulation. Process of shadow banking is realized within the private jurisprudential realm without the government inspection. Primary shadow banking institutions are investment banks, mortgage brokers, money-market mutual funds (MMMFs). Instruments of this system cover repos, assetbacked securities, collateralized debt obligations, and assetbacked commercial papers. Figure 3 explains the working of this system.

In step 1, the system begins to work. In step 1, MMMFs sell their shares to retail investors and lend these funds to the banks and receive collaterals in step 2. In step three, banks fund the

private borrowers and receive loans. Banks sell these loans to special purpose vehicles (SPVs) and receive cash and securitized bonds. SPVs are privately created legal entities in the forms of corporations or limited liability companies. An SPV acts as a pool for the assets invested in it. In fact, it is fictive firm which houses huge assets to sell them in bulk amounts to MMFs, and more importantly, is immune to the US bankruptcy laws due to its private judicial structure. In step 5, SPVs sell their securitized bonds to MMFs. MMFs again sell these securities to retail investors. Shadow banking transactions are realized by very short term repos. Therefore, this system also uses some hair cuts on circulating securities depending on the risks carried by them. Hair cut rates varied around 20 percent when the system was not so widespread and reliable. But, at the heights of shadow banking hair cut rates get closer to zero percent due to the overconfidence and greediness of players of the financial markets, and this overconfidence made the whole system prone to margin calls. Most infamous example of this situation was the bankruptcy of Lehman Brothers. As the system began to collapse, Lehman Brothers could not respond to the margin calls and bankrupted. This unexpected bankruptcy triggered the 2007-2008 financial crises.

**Biçimlendirilmiş** 

Biçimlendirilmiş

Biçimlendirilmiş

Figure 3. The Shadow Banking System

**Biçimlendirilmiş:** Yazı tipi:

Source: Gorton and Metrick 2010.

Principally, shadow banking is not a funding system for real economy due to the short term nature of its funds. This explains the weak ties between the shadow banking and real economy. Primary investors of shadow banking are institutions and corporations which have large amounts of daily excess or idle funds. They invest these excess funds on MMFs on a daily basis during the normal times. However, during the 2008 financial turmoil many MMFs and SPVs were unable to respond margin calls coming from the banks and their chain bankruptcies devastated the daily cash flows of real economy corporations. This explains why real economy in the US and UK faced common financial distortions and bankruptcies during and after the crisis despite their weak ties with shadow banking system.