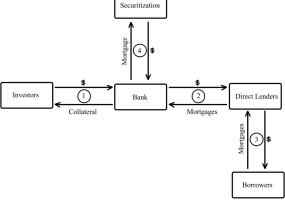

Securitization is the primary business of investment banks. Securitization is a wholesale form of banking and can be broadly defined as a specialized intermediation on money rising by issuing securities in capital and money markets (Feeney 1995). Investment banks may issue commercial papers and bonds in these markets. This is the primary form of securitization. This form of securitization can be seen as assets in the balance sheets of investment banks. However, investment banks may go further and securitize these loans one more time, and sell them in bond markets. This is called secondary securitization. In secondary securitization, these assets disappear from the balance sheets of investment banks. Figure 2 shows this transaction.

Step 1 in Figure 2 is similar to the step A in Figure 1 with one exception. In Figure 1 deposits of the customers are insured by the government agencies to a certain amount. In the securitization process, depositors transfer their money to the banks and acquire repurchase agreements (repo/s). Unlike the traditional banking, in securitization process banks do not directly lend these funds to borrowers. Instead, they fund the direct lenders in step 2. Direct lenders fund the borrowers and receive mortgages in step 3. In step 4 banks securitize these mortgages and receive cash. At the end of these transactions

**Biçimlendirilmiş** 

banks theoretically reach their starting points. However, the total value of the repos issued by intermediaries is less than the total amount of their face value. When banks sell repos they apply a discount on them. This special discount is called as "haircut". Within this financial circle all actors are big players except borrowers. Therefore, securitization markets are wholesale markets.

**Biçimlendirilmiş** Biçimlendirilmiş: Yazı tipi: Figure 2. Securitization

Source: Gorton and Metrick 2009

Banking, especially investment banking has always had an important effect in financing the development and big projects. Developed countries of today owed their positions to their investment banks and solidity of financial markets. Success of investment banking in the US and the UK also enhances the explanations on developmental questions for the rest of developing world. By this logic, the lack of investment banking and efficient bond markets in developing countries reveal the continuing underdevelopment and investment shortages in these countries. Once a commercial bank in a developing country places its funds in the loan markets, its loanable sources melt down. In order to attract more deposits and replenish its liquidity up to an acceptable level, at least for its daily cash flow and cash demands, this bank has to offer