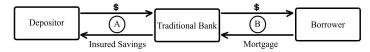

Figure 1 illustrates how the traditional banking system works. In step A, individuals or firms make deposits at banks and receive guarantees against these funds. These funds are the primary sources of traditional banks. In the second step, B, banks lend these funds to borrowers and receive mortgages or notes as collaterals. Both transactions can be followed in banks' balance sheets. In this simple banking form, banks' fund creation abilities are limited (Gorton and Metrick 2009).

Figure 1. Traditional Banking System

Source: Gordon and Metrick 2009

This limited ability of traditional banks in fund raising has opened the era of investment banking in the US. Commercial banks evolved into the investment banks beginning in the second half of the nineteenth century due to the rise of prosperity. The first actors in US' financial system were German immigrant bankers such as the Seligmans, the Lehmans, Solomon Loeb and Marcus Goldman (Feeney 1995). Investment banking