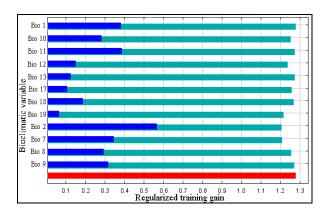

## SUPPLEMENTARY MATERIAL

Figure S1. The results of Jackknife test for combined data. Red bar: all environmental variables, light blue bars: each predictor variable alone, and teal blue bars: the variable is removed from the full model