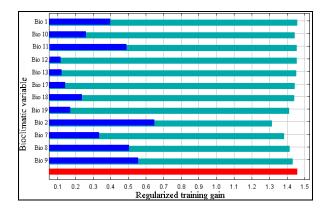

Figure S2. The results of Jackknife test for *northern* lineage. Red bar: all environmental variables, light blue bars: each predictor variable alone, and teal blue bars: the variable is removed from the full model