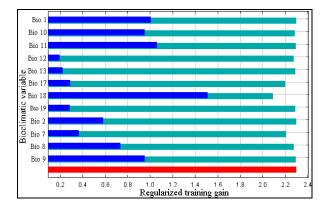

Figure S3. The results of Jackknife test for *southern* lineage. Red bar: all environmental variables, light blue bars: each predictor variable alone, and teal blue bars: the variable is removed from the full model