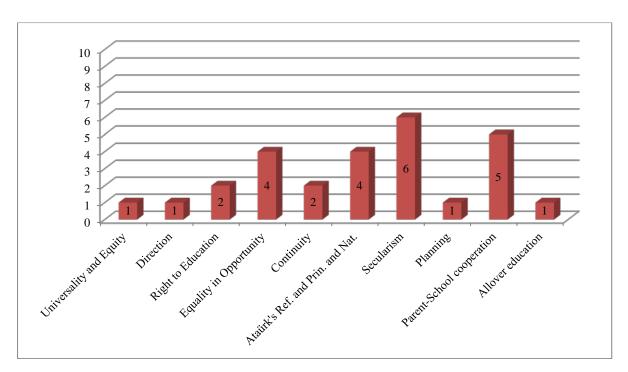

**Figure 1:** Lawsuit frequency on the fundamental principles of Turkish national education. (obtained from State Council - Kazancı İçtihat pages.)

As in Figure 1, four of the principles were referred once, two of them twice, two of them four times, one of them five and another one six times, 27 times in total. Figure 2 shows the percentages about referring to the principles in the lawsuits.

Figure 2: Percentages about referring to the principles in the lawsuits

Figure 2 show a high incidence of referring to the Principles of Secularism and Parent-School Cooperation by %22.2 and 18.5 respectively.