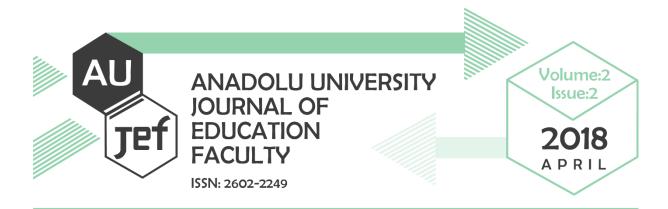

As in Table 2, four principles were referred once and six of them in different years repeatedly. So, there appears a variety in frequency about lawsuits opened on the grounds of those principles. Figure 1 and 2 show a distribution of principles and years, based on Chart 2. You can see how frequent the principles were referred in the lawsuits.

**Figure 1:** Lawsuit frequency on the fundamental principles of Turkish national education. (obtained from State Council - Kazancı İçtihat pages.)

As in Figure 1, four of the principles were referred once, two of them twice, two of them four times, one of them five and another one six times, 27 times in total. Figure 2 shows the percentages about referring to the principles in the lawsuits.