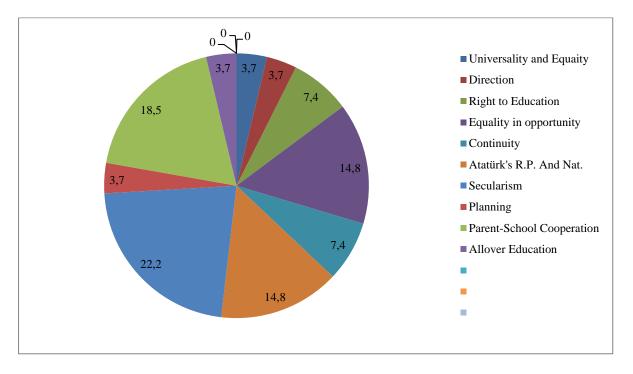

Given the case years of lawsuits, there appears a density in specific years. Figure 3 shows a chronological distribution of the lawsuits.

Figure 3. Chronological Lawsuit Entries

Figure 3 shows that one lawsuit was opened in each year between 1982 and 2002 but there occured an increase in the number of lawsuits after 2003. The highest ratios exist in 2004 and 2009.