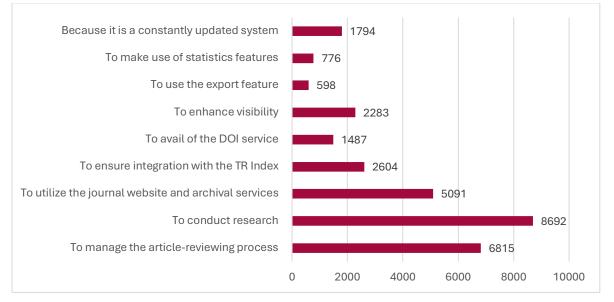

#### Please specify the purpose(s) for which you use DergiPark by selecting one or more of the options below.

Please specify the tool(s) you use to access DergiPark by selecting one or more of the options below.