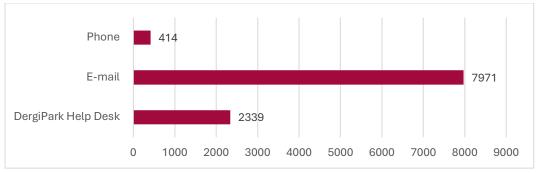

### **DergiPark Communication**

What methods do you primarily use to obtain information or assistance regarding the DergiPark service? Please rank them as your 1st choice, 2nd choice, and 3rd choice.

2nd choice