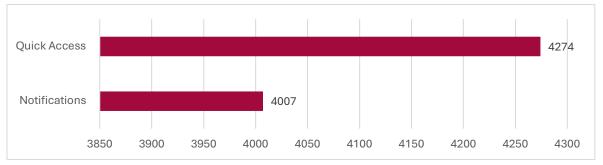

Please indicate the features you prefer in our mobile application by selecting one or more of the options below.

Please select the communication channels through which you stay updated on developments at DergiPark by choosing one or more of the options below.