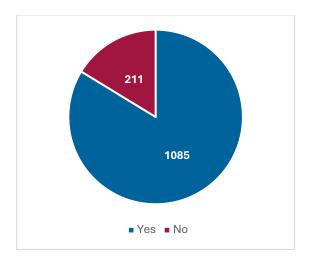

Please indicate if your journal is available on platforms other than DergiPark.

The article-reviewing process of DergiPark is sufficient. (Lowest: 1 point, Highest: 5 points)

The file management system is functional. (Lowest: 1 point, Highest: 5 points)