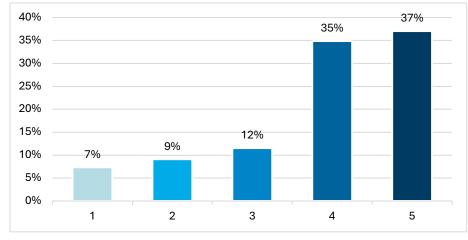

### **Satisfaction Assessment**

Dergipark's journal hosting service is beneficial. (Lowest: 1 point, Highest: 5 points)

DOI service is useful. (Lowest: 1 point, Highest: 5 points)

The mobile application is handy. (Lowest: 1 point, Highest: 5 points)