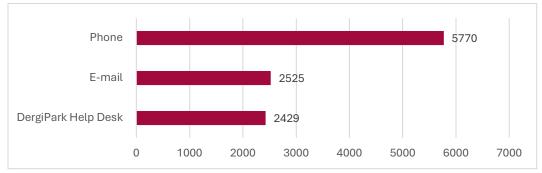

Please indicate your point of contact(s) when you encounter an issue with the journal by selecting one or more of the options below.

Journals carry out their processes in accordance with the specified dates(Lowest: 1 point, Highest: 5 points).