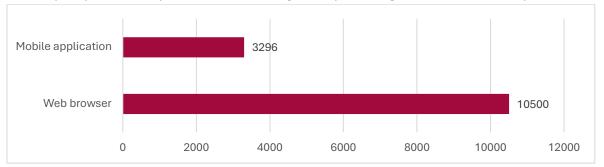

#### Please specify the purpose(s) for which you use DergiPark by selecting one or more of the options below.

Please specify the tool(s) you use to access DergiPark by selecting one or more of the options below.