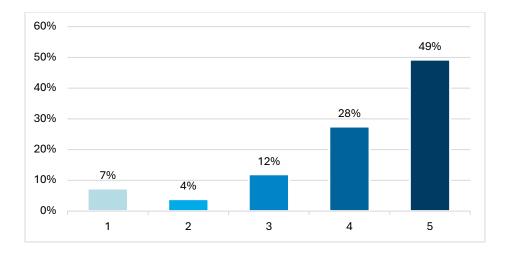

Reviewer assignment and review process screens are user-friendly. (Lowest: 1 point, Highest: 5 points)

The performance criteria and statistics obtained through DergiPark are helpful. (Lowest: 1 point, Highest: 5 points)