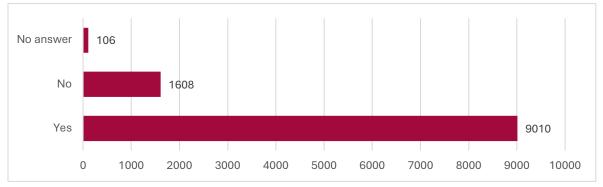

# 2024 DergiPark User Survey Results Report

### Date: 25.10.2024

**Objective:** 

- Evaluation of the service by users, measurement of satisfaction perceptions, and collection of suggestions,
- Assessment of the collected data in the development of the DergiPark system and policy,
- Revealing the attitudes of authors and editors in the publication process.

Number of people participating in the survey: 10.724

Length of time the survey remains open: 3 weeks

### **General Use**

Please indicate the role(s) for which you use DergiPark by selecting one or more of the options below.



### Please indicate your academic title by selecting one or more options from the list below.



#### Please indicate your gender.



#### Are you a Turkish citizen?



#### Please specify the purpose(s) for which you use DergiPark by selecting one or more of the options below.





Please specify the tool(s) you use to access DergiPark by selecting one or more of the options below.

Please indicate the features you prefer in our mobile application by selecting one or more of the options below.



Please select the communication channels through which you stay updated on developments at DergiPark by choosing one or more of the options below.



### **Satisfaction Assessment**

Dergipark's journal hosting service is beneficial. (Lowest: 1 point, Highest: 5 points)







DOI service is useful. (Lowest: 1 point, Highest: 5 points)



The mobile application is handy. (Lowest: 1 point, Highest: 5 points)



### **About Editorial**

1296 answered by the edit