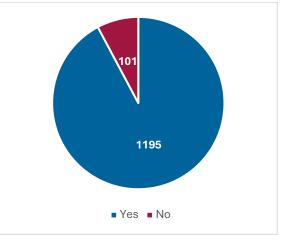

Please indicate if your journal is available on platforms other than DergiPark.

The article-reviewing process of DergiPark is sufficient. (Lowest: 1 point, Highest: 5 points)

The file management system is functional. (Lowest: 1 point, Highest: 5 points)