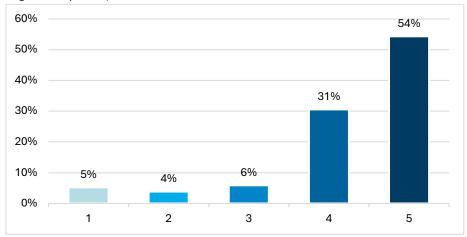

### **Satisfaction Assessment**

Dergipark's journal hosting service is beneficial. (Lowest: 1 point, Highest: 5 points)

DOI service is useful. (Lowest: 1 point, Highest: 5 points)

The mobile application is handy. (Lowest: 1 point, Highest: 5 points)