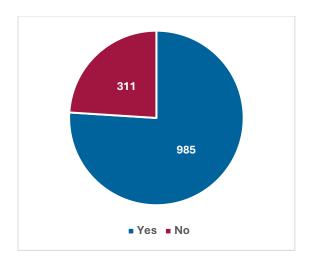

e options below.

Please indicate the features you prefer in our mobile application by selecting one or more of the options below.



Please select the communication channels through which you stay updated on developments at DergiPark by choosing one or more of the options below.



### **Satisfaction Assessment**

Dergipark's journal hosting service is beneficial. (Lowest: 1 point, Highest: 5 points)







DOI service is useful. (Lowest: 1 point, Highest: 5 points)



The mobile application is handy. (Lowest: 1 point, Highest: 5 points)



### **About Editorial**

1296 answered by the editor.

Do you use the feature offered by DergiPark when you need to publish a retraction or correction? Would you like your journal page to be presented to users in a single interface (Turkish/English)?





Please indicate if your journal is available on platforms other than DergiPark.







The article-reviewing process of DergiPark is sufficient. (Lowest: 1 point, Highest: 5 points)



The file management system is functional. (Lowest: 1 point, Highest: 5 points)



Reviewer assignment and review process screens are user-friendly. (Lowest: 1 point, Highest: 5 points)



The performance criteria and statistics obtained through DergiPark are helpful. (Lowest: 1 point, Highest: 5 points)



The scores and statistics obtained from performance criteria defined for each role are helpful. (Lowest: 1 point, Highest: 5 points)



The authority descriptions of the designated sub-roles defined are appropriate and useful. (Lowest: 1 point, Highest: 5 points)





The plagiarism detection service p