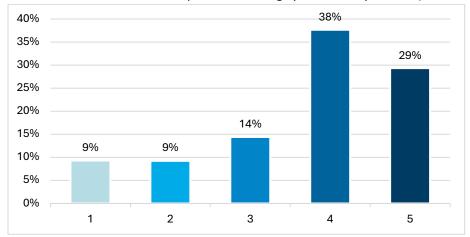

### **Satisfaction Assessment**

Dergipark's journal hosting service is beneficial. (Lowest: 1 point, Highest: 5 points)

DOI service is useful. (Lowest: 1 point, Highest: 5 points)

The mobile application is handy. (Lowest: 1 point, Highest: 5 points)