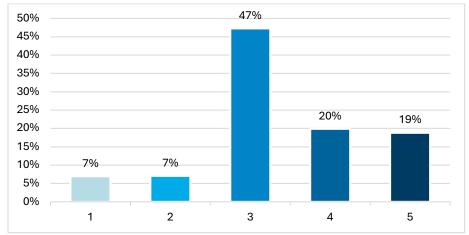

3rd choice

DergiPark provides an effective communication service(Lowest: 1 point, Highest: 5 points).

414 Editors, 2.994 Authors, 1.462 Reviewers and 1.817 General Comments have been made.