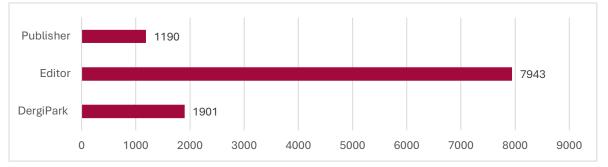

### **About Editorial**

1296 answered by the editor.

Do you use the feature offered by DergiPark when you need to publish a retraction or correction? Would you like your journal page to be presented to users in a single interface (Turkish/English)?