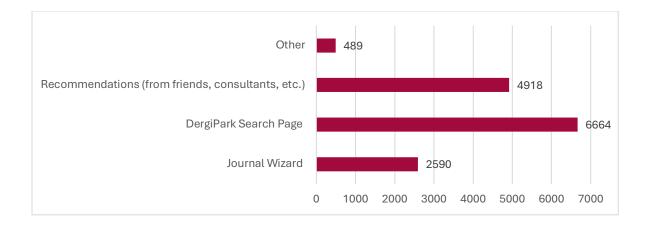

### **DergiPark Communication**

What methods do you primarily use to obtain information or assistance regarding the DergiPark service? Please rank them as your 1st choice, 2nd choice, and 3rd choice.

2nd choice