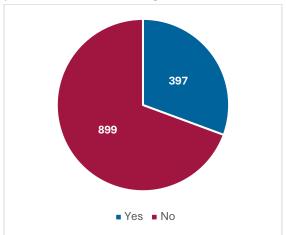

### **About Editorial**

1296 answered by the editor.

Do you use the feature offered by DergiPark when you need to publish a retraction or correction? Would you like your journal page to be presented to users in a single interface (Turkish/English)?