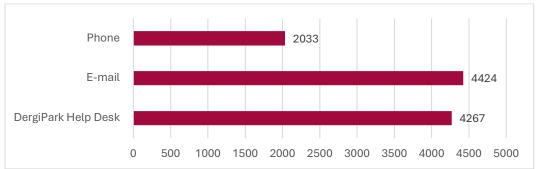

### **DergiPark Communication**

What methods do you primarily use to obtain information or assistance regarding the DergiPark service? Please rank them as your 1st choice, 2nd choice, and 3rd choice.

2nd choice