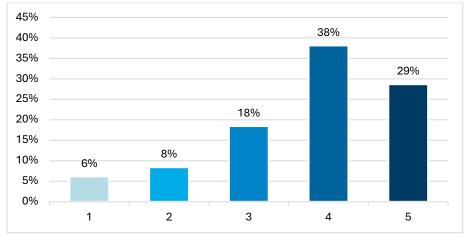

Please indicate if your journal is available on platforms other than DergiPark.

The article-reviewing process of DergiPark is sufficient. (Lowest: 1 point, Highest: 5 points)

The file management system is functional. (Lowest: 1 point, Highest: 5 points)