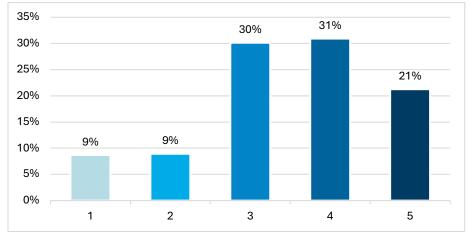

3rd choice

DergiPark provides an effective communication service(Lowest: 1 point, Highest: 5 points).

414 Editors, 2.994 Authors, 1.462 Reviewers and 1.817 General Comments have been made.