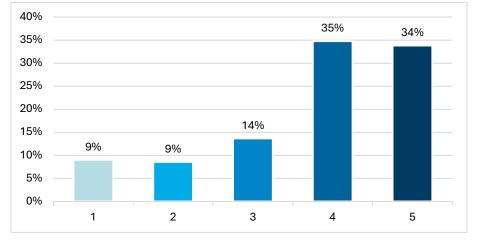

Article Submission and article process tracking system is easy to use. (Lowest: 1 point, Highest: 5 points)