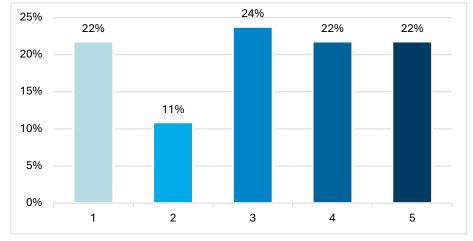

3rd choice

DergiPark provides an effective communication service(Lowest: 1 point, Highest: 5 points).

414 Editors, 2.994 Authors, 1.462 Reviewers and 1.817 General Comments have been made.