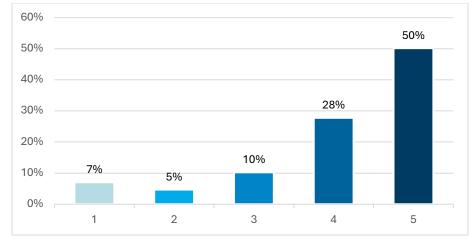

Please indicate if your journal is available on platforms other than DergiPark.

The article-reviewing process of DergiPark is sufficient. (Lowest: 1 point, Highest: 5 points)

The file management system is functional. (Lowest: 1 point, Highest: 5 points)