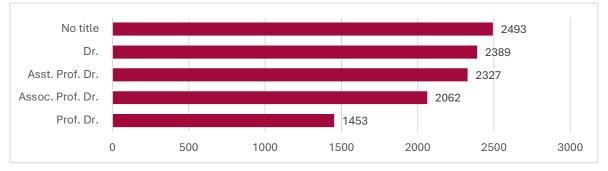

### Please indicate your academic title by selecting one or more options from the list below.