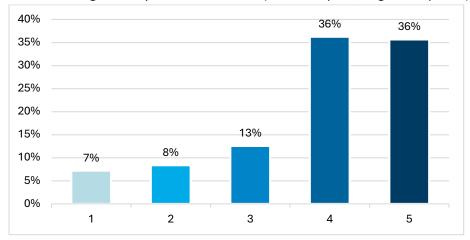

Article Submission and article process tracking system is easy to use. (Lowest: 1 point, Highest: 5 points)