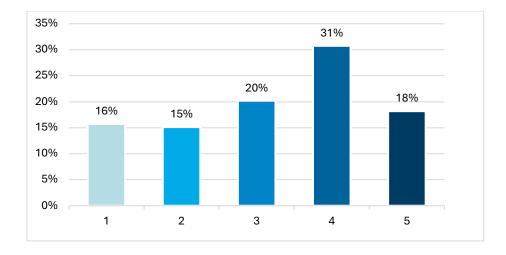

### **Satisfaction Assessment**

Dergipark's journal hosting service is beneficial. (Lowest: 1 point, Highest: 5 points)

DOI service is useful. (Lowest: 1 point, Highest: 5 points)

The mobile application is handy. (Lowest: 1 point, Highest: 5 points)