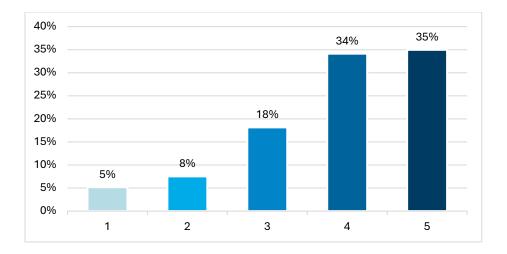

### **Satisfaction Assessment**

Dergipark's journal hosting service is beneficial. (Lowest: 1 point, Highest: 5 points)

DOI service is useful. (Lowest: 1 point, Highest: 5 points)

The mobile application is handy. (Lowest: 1 point, Highest: 5 points)