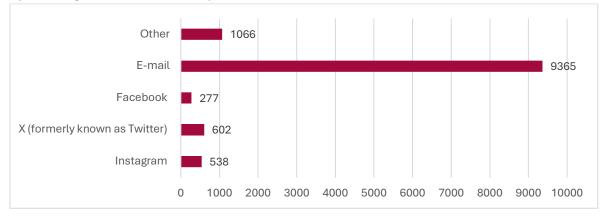

Please indicate the features you prefer in our mobile application by selecting one or more of the options below.

Please select the communication channels through which you stay updated on developments at DergiPark by choosing one or more of the options below.