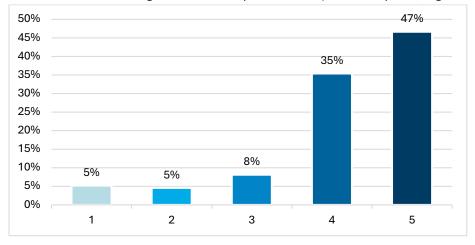

### **DergiPark Communication**

What methods do you primarily use to obtain information or assistance regarding the DergiPark service? Please rank them as your 1st choice, 2nd choice, and 3rd choice.

2nd choice