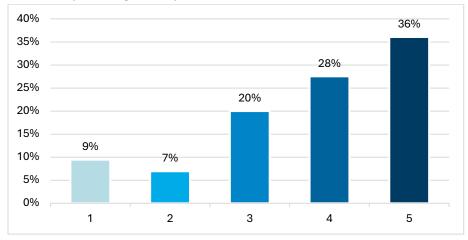

### **Satisfaction Assessment**

Dergipark's journal hosting service is beneficial. (Lowest: 1 point, Highest: 5 points)

DOI service is useful. (Lowest: 1 point, Highest: 5 points)

The mobile application is handy. (Lowest: 1 point, Highest: 5 points)