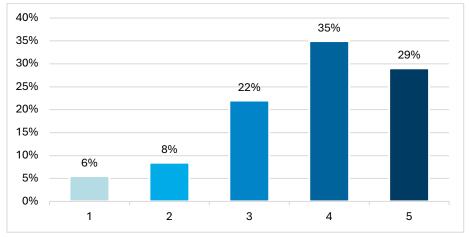

Please indicate if your journal is available on platforms other than DergiPark.

The article-reviewing process of DergiPark is sufficient. (Lowest: 1 point, Highest: 5 points)

The file management system is functional. (Lowest: 1 point, Highest: 5 points)