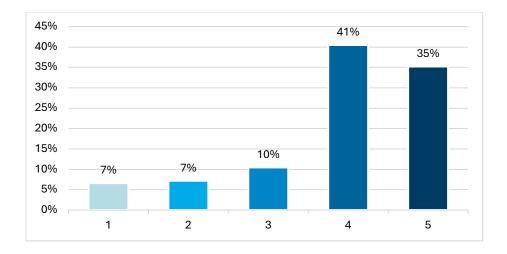

#### The Reviewer Reviewing Process is comprehensible. (Lowest: 1 point, Highest: 5 points)