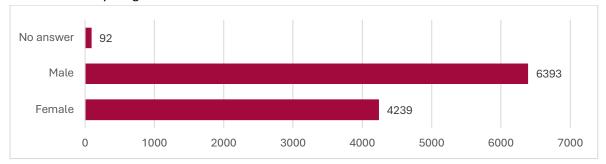

# 2024 DergiPark User Survey Results Report

### Date: 25.10.2024

**Objective:** 

- Evaluation of the service by users, measurement of satisfaction perceptions, and collection of suggestions,
- Assessment of the collected data in the development of the DergiPark system and policy,
- Revealing the attitudes of authors and editors in the publication process.

Number of people participating in the survey: 10.724

Length of time the survey remains open: 3 weeks

### **General Use**

Please indicate the role(s) for which you use DergiPark by selecting one or more of the options below.



### Please indicate your academic title by selecting one or more options from the list below.



#### Please indicate your gender.



#### Are you a Turkish citizen?



#### Please specify the purpose(s) for which you use DergiPark by selecting one or more of the options below.





Please specify the tool(s) you use to access DergiPark by selecting one or more of the options below.

Please indicate the features you prefer in our mobile application by selecting one or more of the options below.



Please select the communication channels through which you stay updated on developments at DergiPark by choosing one or more of the options below.



### **Satisfaction Assessment**

Dergipark's journal hosting service is beneficial. (Lowest: 1 point, Highest: 5 points)







DOI service is useful. (Lowest: 1 point, Highest: 5 points)



The mobile application is handy. (Lowest: 1 point, Highest: 5 points)



### **About Edi